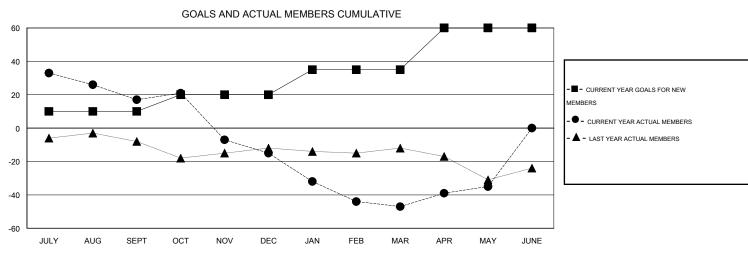

## LOCATION WISCONSIN Judy Hankom

| GMT: Judy Ha  | ınkom            |                   | LOCATIO          | N WISCONS             | N             |                    |                                     |                    | GMT CA 1         |
|---------------|------------------|-------------------|------------------|-----------------------|---------------|--------------------|-------------------------------------|--------------------|------------------|
|               |                  | Clubs             |                  |                       | Members       |                    |                                     |                    |                  |
|               | RESU             | LTS FOR 2014-2015 |                  | RESULTS FOR 2014-2015 |               |                    |                                     |                    |                  |
| QUARTER       | NEW CLUB<br>GOAL | NEW CLUBS         | DROPPED<br>CLUBS | NET<br>GAIN/LOSS      | QUARTER       | NEW MEMBER<br>GOAL | CHARTER AND<br>NEW MEMBERS<br>ADDED | DROPPED<br>MEMBERS | NET<br>GAIN/LOSS |
| JULY/AUG/SEPT | 0                | 0                 | 1                | -1                    | JULY/AUG/SEPT | 10                 | 59                                  | 42                 | 17               |
| OCT/NOV/DEC   | 0                | 0                 | 1                | -1                    | OCT/NOV/DEC   | 10                 | 28                                  | 60                 | -32              |
| JAN/FEB/MAR   | 0                | 0                 | 0                | 0                     | JAN/FEB/MAR   | 15                 | 19                                  | 51                 | -32              |
| APR/MAY/JUNE  | 1                | 0                 | 0                | 0                     | APR/MAY/JUNE  | 25                 | 24                                  | 12                 | 12               |